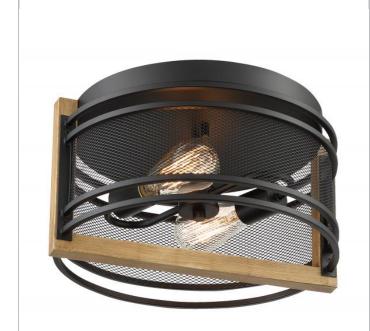

## SATCO NUVO

Project Name

Location

Prepared By

**NUVO 60-7263** 

ATELIER 2 LIGHT FLUSH MOUNT

Notes

| General         |                    |  |
|-----------------|--------------------|--|
| Status          | Active             |  |
| Collection      | Atelier            |  |
| Finish          | Black / Honey Wood |  |
| Style           | Vintage            |  |
| Number of Lamps | 2                  |  |
| Height (in.)    | 8                  |  |
| Width (in.)     | 14.25              |  |