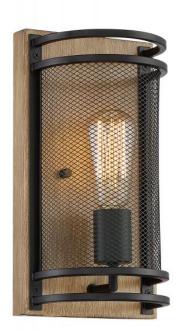

## SATCO NUVO

Project Name

Location

Prepared By

**NUVO 60-7261** 

ATELIER 1 LIGHT WALL SCONCE

Notes

| General         |                    |
|-----------------|--------------------|
| Status          | Active             |
| Collection      | Atelier            |
| Finish          | Black / Honey Wood |
| Style           | Vintage            |
| Number of Lamps | 1                  |
| Height (in.)    | 11.75              |
| Width (in.)     | 6.25               |
| Extension (in.) | 4.5                |