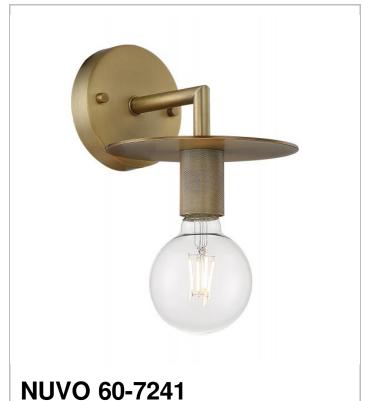

## SATCO NUVO

Project Name

Prepared By

| General         |               |  |
|-----------------|---------------|--|
| Status          | Active        |  |
| Collection      | Bizet         |  |
| Finish          | Vintage Brass |  |
| Style           | Traditional   |  |
| Number of Lamps | 1             |  |
| Height (in.)    | 6.75          |  |
| Width (in.)     | 7             |  |
| Extension (in.) | 8             |  |

| Specifications       |              |  |
|----------------------|--------------|--|
| Base                 | Medium       |  |
| Bulb Type            | Incandescent |  |
| Max Wattage          | 60           |  |
| Bulb Included        | No           |  |
| Sloped Ceiling       | No           |  |
| Up/Down Installation | Up           |  |
| Fixture Type         | Sconce       |  |

BIZET 1 LIGHT WALL SCONCE