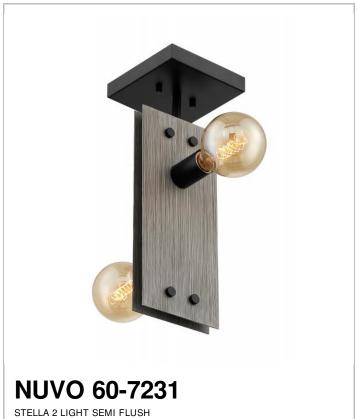

## SATCO NUVO

Project Name

Location

Prepared By

| General         |                   |  |
|-----------------|-------------------|--|
| Status          | Active            |  |
| Collection      | Stella            |  |
| Finish          | Driftwood / Black |  |
| Style           | Industrial        |  |
| Number of Lamps | 2                 |  |
| Height (in.)    | 15.75             |  |
| Width (in.)     | 6                 |  |