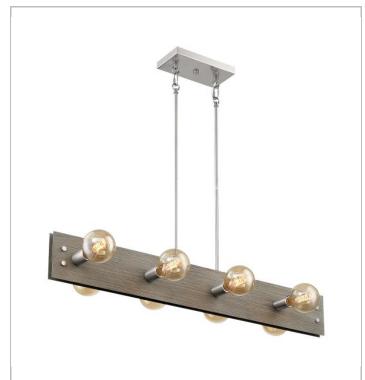

## SATCO NUVO

Project Name

ocation Prepared By

**NUVO 60-7223** 

STELLA 8 LIGHT ISLAND PENDANT

Notes

| General         |                                    |
|-----------------|------------------------------------|
| Status          | Active                             |
| Collection      | Stella                             |
| Finish          | Driftwood / Brushed Nickel Accents |
| Style           | Industrial                         |
| Number of Lamps | 8                                  |
| Height (in.)    | 5.5                                |
| Width (in.)     | 6                                  |
| Length (in.)    | 40                                 |

| Specifications |                |
|----------------|----------------|
| Base           | Medium         |
| Bulb Type      | Incandescent   |
| Max Wattage    | 60             |
| Bulb Included  | No             |
| Sloped Ceiling | Yes            |
| Fixture Type   | Island Pendant |