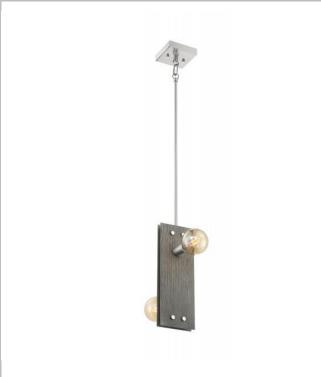

## SATCO' NUVO

Project Name

Location

Prepared By

| NUVO 60-7222 |
|--------------|
|--------------|

STELLA 2 LIGHT PENDANT

Notes

| Status          | Active                            |
|-----------------|-----------------------------------|
| Collection      | Stella                            |
| Finish          | Driftwood / Brushed Nickel Accent |
| Style           | Industrial                        |
| Number of Lamps | 2                                 |
| Height (in.)    | 15                                |
| Width (in.)     | 6                                 |
| Length (in.)    | 5.5                               |
| Specifications  |                                   |
| Base            | Medium                            |
| Bulb Type       | Incandescent                      |
| Max Wattage     | 60                                |
| Bulb Included   | No                                |
| Sloped Ceiling  | Yes                               |
| Fixture Type    | Pendant                           |
| Dimensions      |                                   |
| Wire Quantity   | 1                                 |
| Compliance      |                                   |
| Safety Listing  | cETLus                            |
| Location Rating | Dry                               |
| UL Application  | Ceiling                           |
| Energy Star     | No                                |