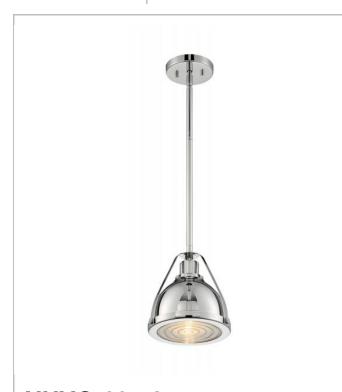

## SATCO NUVO

Project Name

Location Prepared By

**NUVO 60-7211** 

BARBETT 1 LT SMALL PENDANT

Notes

| General         |                 |
|-----------------|-----------------|
| Status          | Active          |
| Collection      | Barbett         |
| Finish          | Polished Nickel |
| Style           | Industrial      |
| Number of Lamps | 1               |
| Height (in.)    | 9.13            |
| Width (in.)     | 8.75            |

| Specifications     |                |
|--------------------|----------------|
| Base               | Medium         |
| Max Wattage        | 60             |
| Bulb Included      | No             |
| Glass Description  | Clear          |
| Fabric Description | Not Applicable |
| Weight (lb.)       | 4.95           |
| Sloped Ceiling     | Yes            |
| Fixture Type       | Pendant        |
| Fixture Material   | Iron and Glass |