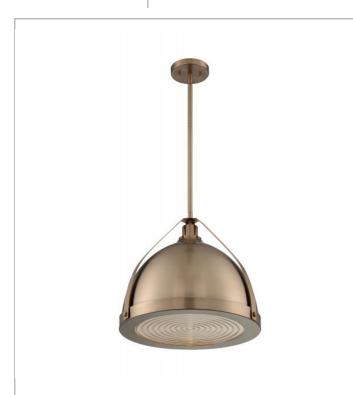

## SATCO NUVO

Project Name

Location

Prepared By

**NUVO 60-7203** 

BARBETT 1 LT LARGE PENDANT

Notes

| General         |                 |
|-----------------|-----------------|
| Status          | Active          |
| Collection      | Barbett         |
| Finish          | Burnished Brass |
| Style           | Industrial      |
| Number of Lamps | 1               |
| Height (in.)    | 15.38           |
| Width (in.)     | 17.63           |

| Specifications     |                |
|--------------------|----------------|
| Base               | Medium         |
| Max Wattage        | 100            |
| Bulb Included      | No             |
| Glass Description  | Clear          |
| Fabric Description | Not Applicable |
| Weight (lb.)       | 12.94          |
| Sloped Ceiling     | Yes            |
| Fixture Type       | Pendant        |
| Fixture Material   | Iron and Glass |