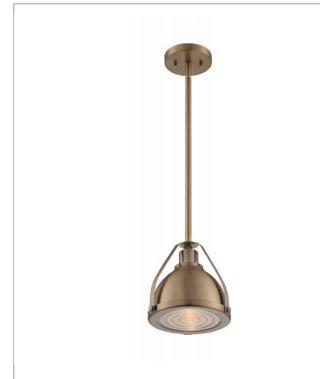

## NUVO 60-7201

BARBETT 1 LT SMALL PENDANT

Notes

| Status                 | Active               |
|------------------------|----------------------|
| Collection             | Barbett              |
| Finish                 | Burnished Brass      |
| Style                  | Industrial           |
| Number of Lamps        | 1                    |
| Height (in.)           | 9.13                 |
| Width (in.)            | 8.75                 |
| Specifications         |                      |
| Base                   | Medium               |
| Max Wattage            | 60                   |
| Bulb Included          | No                   |
| Glass Description      | Clear                |
| Fabric Description     | Not Applicable       |
| Weight (lb.)           | 4.95                 |
| Sloped Ceiling         | Yes                  |
| Fixture Type           | Pendant              |
| Fixture Material       | Iron and Glass       |
| Dimensions             |                      |
| Backplate Width (in.)  | 5.00                 |
| Backplate Height (in.) | 0.79                 |
| Wire Quantity          | 1                    |
| Compliance             |                      |
| Safety Listing         | cULus                |
| Location Rating        | Dry                  |
| UL Application         | Ceiling              |
| Energy Star            | No                   |
| CA Prop 65             | Lead                 |
| Additional Information |                      |
| Additional Information | Light Direction-Down |
| Warranty               | 1 Year Limited       |