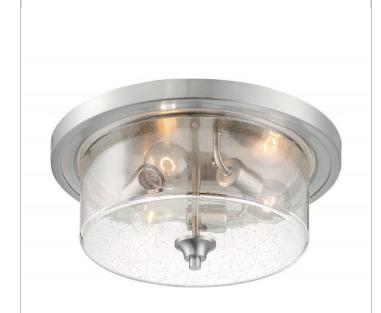

## **NUVO 60-7191**

BRANSEL 3 LIGHT FLUSH MOUNT

Notes

| General         |                |  |
|-----------------|----------------|--|
| Status          | Active         |  |
| Collection      | Bransel        |  |
| Finish          | Brushed Nickel |  |
| Style           | Transitional   |  |
| Number of Lamps | 3              |  |
| Height (in.)    | 6.75           |  |
| Width (in.)     | 15             |  |

| Specifications     |                |
|--------------------|----------------|
| Base               | Medium         |
| Max Wattage        | 60             |
| Bulb Included      | No             |
| Glass Description  | Clear Seeded   |
| Fabric Description | Not Applicable |
| Weight (lb.)       | 7.06           |
| Sloped Ceiling     | No             |
| Fixture Type       | Flush Mount    |
| Fixture Material   | Iron and Glass |