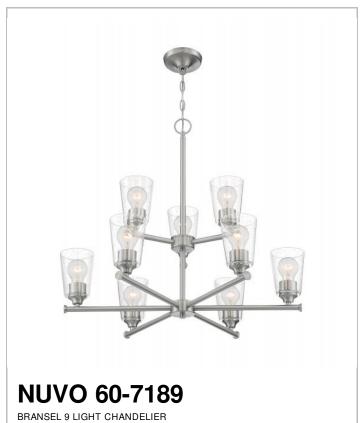

## SATCO NUVO

Project Name

Location

Prepared By

| General         |                |
|-----------------|----------------|
| Status          | Active         |
| Collection      | Bransel        |
| Finish          | Brushed Nickel |
| Style           | Transitional   |
| Number of Lamps | 9              |
| Height (in.)    | 25             |
| Width (in.)     | 28             |

| Specifications     |                |
|--------------------|----------------|
| Base               | Medium         |
| Max Wattage        | 60             |
| Bulb Included      | No             |
| Glass Description  | Clear Seeded   |
| Fabric Description | Not Applicable |
| Weight (lb.)       | 13.62          |
| Sloped Ceiling     | No             |
| Fixture Type       | Chandelier     |
| Fixture Material   | Iron and Glass |