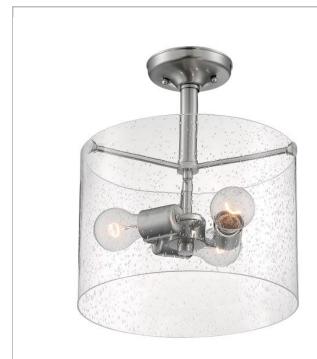

## SATCO NUVO

Project Name

Location

Prepared By

**NUVO 60-7188** 

BRANSEL 3 LIGHT SEMI FLUSH

Notes

| General         |                |
|-----------------|----------------|
| Status          | Active         |
| Collection      | Bransel        |
| Finish          | Brushed Nickel |
| Style           | Transitional   |
| Number of Lamps | 3              |
| Height (in.)    | 14             |
| Width (in.)     | 11.75          |

| Specifications     |                |
|--------------------|----------------|
| Base               | Medium         |
| Max Wattage        | 60             |
| Bulb Included      | No             |
| Glass Description  | Clear Seeded   |
| Fabric Description | Not Applicable |
| Weight (lb.)       | 5.10           |
| Sloped Ceiling     | No             |
| Fixture Type       | Semi Flush     |
| Fixture Material   | Iron and Glass |