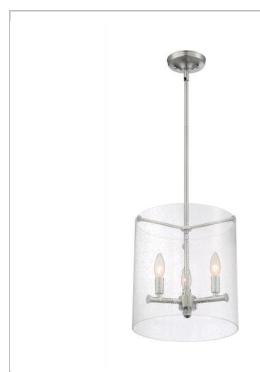

## SATCO NUVO

Project Name

Location Prepared By

**NUVO 60-7187** 

BRANSEL 3 LIGHT PENDANT

Notes

| General         |                |  |
|-----------------|----------------|--|
| Status          | Active         |  |
| Collection      | Bransel        |  |
| Finish          | Brushed Nickel |  |
| Style           | Transitional   |  |
| Number of Lamps | 3              |  |
| Height (in.)    | 12.88          |  |
| Width (in.)     | 11.75          |  |

| Specifications     |                |
|--------------------|----------------|
| Base               | Candelabra     |
| Max Wattage        | 60             |
| Bulb Included      | No             |
| Glass Description  | Clear Seeded   |
| Fabric Description | Not Applicable |
| Weight (lb.)       | 9.61           |
| Sloped Ceiling     | Yes            |
| Fixture Type       | Pendant        |
| Fixture Material   | Iron and Glass |

| Dimensions             |      |
|------------------------|------|
| Backplate Width (in.)  | 4.80 |
| Backplate Height (in.) | 1.34 |
| Wire Quantity          | 1    |

| Compliance      |         |
|-----------------|---------|
| Safety Listing  | cULus   |
| Location Rating | Dry     |
| UL Application  | Ceiling |
| Energy Star     | No      |
| CA Prop 65      | Lead    |

| Additional Information |                    |
|------------------------|--------------------|
| Additional Information | Light Direction-Up |
| Warranty               | 1 Year Limited     |