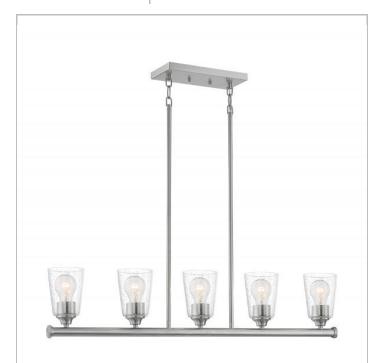

## **NUVO 60-7186**

BRANSEL 5 LT ISLAND PENDANT

Notes

| General         |                |
|-----------------|----------------|
| Status          | Active         |
| Collection      | Bransel        |
| Finish          | Brushed Nickel |
| Style           | Transitional   |
| Number of Lamps | 5              |
| Height (in.)    | 7.38           |
| Width (in.)     | 4.5            |
| Length (in.)    | 36.25          |

| Specifications     |                |
|--------------------|----------------|
| Base               | Medium         |
| Max Wattage        | 60             |
| Bulb Included      | No             |
| Glass Description  | Clear Seeded   |
| Fabric Description | Not Applicable |
| Weight (lb.)       | 8.40           |
| Sloped Ceiling     | No             |
| Fixture Type       | Island Pendant |
| Fixture Material   | Iron and Glass |