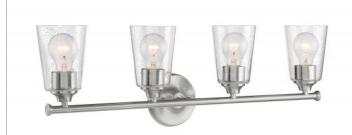

## NUVO 60-7184

BRANSEL 4 LIGHT VANITY

Notes

| Status                 | Active             |
|------------------------|--------------------|
| Collection             | Bransel            |
| Finish                 | Brushed Nickel     |
| Style                  | Transitional       |
| Number of Lamps        | 4                  |
| Height (in.)           | 8.88               |
| Width (in.)            | 28                 |
| Extension (in.)        | 5.50               |
| Specifications         |                    |
| Base                   | Medium             |
| Max Wattage            | 60                 |
| Bulb Included          | No                 |
| Glass Description      | Clear Seeded       |
| Fabric Description     | Not Applicable     |
| Weight (lb.)           | 4.47               |
| Sloped Ceiling         | No                 |
| Up/Down Installation   | Up / Down          |
| Fixture Type           | Vanity             |
| Fixture Material       | Iron and Glass     |
| Dimensions             |                    |
| Backplate Width (in.)  | 4.80               |
| Backplate Height (in.) | 1.34               |
| Wire Quantity          | 1                  |
| Compliance             |                    |
| Safety Listing         | cULus              |
| Location Rating        | Damp               |
| UL Application         | Wall               |
| Energy Star            | No                 |
| CA Prop 65             | Lead               |
| Additional Information |                    |
| Additional Information | Light Direction-Up |