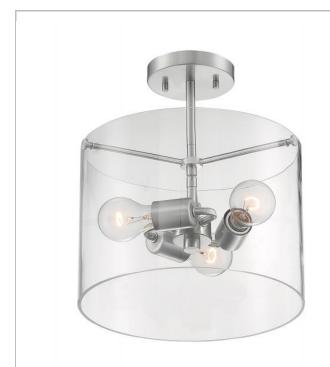

## **NUVO 60-7178**

SOMMERSET 3 LIGHT SEMI FLUSH

Notes

| General         |                       |
|-----------------|-----------------------|
| Status          | Active                |
| Collection      | Sommerset             |
| Finish          | Brushed Nickel        |
| Style           | Modern & Contemporary |
| Number of Lamps | 3                     |
| Height (in.)    | 13.5                  |
| Width (in.)     | 11.75                 |

| Specifications     |                |
|--------------------|----------------|
| Base               | Medium         |
| Max Wattage        | 60             |
| Bulb Included      | No             |
| Glass Description  | Clear          |
| Fabric Description | Not Applicable |
| Weight (lb.)       | 5.10           |
| Sloped Ceiling     | No             |
| Fixture Type       | Semi Flush     |
| Fixture Material   | Iron and Glass |