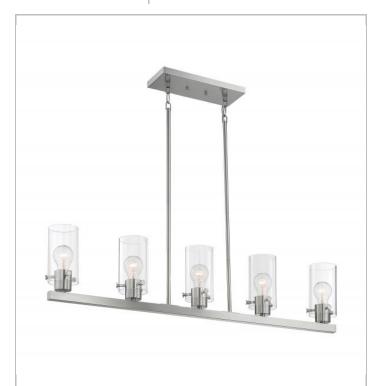

## NUVO 60-7176

SOMMERSET 5 LIGHT ISLAND PEND

Notes

| General                |                       |
|------------------------|-----------------------|
| Status                 | Active                |
| Collection             | Sommerset             |
| Finish                 | Brushed Nickel        |
| Style                  | Modern & Contemporary |
| Number of Lamps        | 5                     |
| Height (in.)           | 8.75                  |
| Width (in.)            | 4.5                   |
| Length (in.)           | 38.5                  |
| Specifications         |                       |
| Base                   | Medium                |
| Max Wattage            | 60                    |
| Bulb Included          | No                    |
| Glass Description      | Clear                 |
| Fabric Description     | Not Applicable        |
| Weight (lb.)           | 8.89                  |
| Sloped Ceiling         | No                    |
| Fixture Type           | Island Pendant        |
| Fixture Material       | Iron and Glass        |
| Dimensions             |                       |
| Backplate Length (in.) | 11.81                 |
| Backplate Width (in.)  | 4.49                  |
| Backplate Height (in.) | 0.79                  |
| Wire Quantity          | 1                     |
| Compliance             |                       |
| Safety Listing         | cULus                 |
| Location Rating        | Dry                   |
| UL Application         | Ceiling               |
| Energy Star            | No                    |
| CA Prop 65             | Lead                  |
| Additional Information |                       |
| Additional Information | Light Direction-Up    |
| Warranty               | 1 Year Limited        |