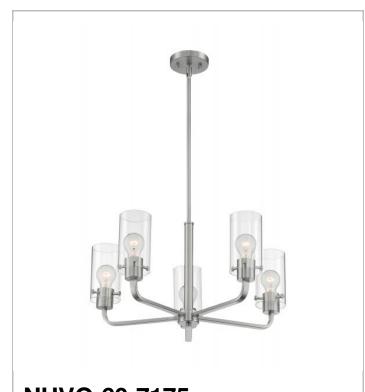

## **NUVO 60-7175**

SOMMERSET 5 LIGHT CHANDELIER

Notes

| General         |                       |
|-----------------|-----------------------|
| Status          | Active                |
| Collection      | Sommerset             |
| Finish          | Brushed Nickel        |
| Style           | Modern & Contemporary |
| Number of Lamps | 5                     |
| Height (in.)    | 13.5                  |
| Width (in.)     | 24                    |

| Specifications     |                |
|--------------------|----------------|
| Base               | Medium         |
| Max Wattage        | 60             |
| Bulb Included      | No             |
| Glass Description  | Clear          |
| Fabric Description | Not Applicable |
| Weight (lb.)       | 7.96           |
| Sloped Ceiling     | Yes            |
| Fixture Type       | Chandelier     |
| Fixture Material   | Iron and Glass |