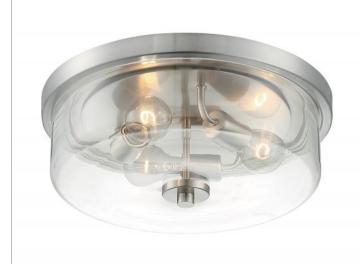

## NUVO 60-7169

SOMMERSET 3 LIGHT FLUSH MOUNT

Notes

| Status                 | Active                |
|------------------------|-----------------------|
| Collection             | Sommerset             |
| Finish                 | Brushed Nickel        |
| Style                  | Modern & Contemporary |
| Number of Lamps        | 3                     |
| Height (in.)           | 5.63                  |
| Width (in.)            | 15                    |
| Specifications         |                       |
| Base                   | Medium                |
| Max Wattage            | 60                    |
| Bulb Included          | No                    |
| Glass Description      | Clear                 |
| Fabric Description     | Not Applicable        |
| Weight (lb.)           | 6.95                  |
| Sloped Ceiling         | No                    |
| Fixture Type           | Flush Mount           |
| Fixture Material       | Iron and Glass        |
| Dimensions             |                       |
| Backplate Width (in.)  | 14.96                 |
| Backplate Height (in.) | 1.18                  |
| Wire Quantity          | 1                     |
| Compliance             |                       |
| Safety Listing         | cULus                 |
| Location Rating        | Damp                  |
| UL Application         | Ceiling               |
| Energy Star            | No                    |
| CA Prop 65             | Lead                  |
| Additional Information |                       |
| Additional Information | Light Direction-Down  |
| Warranty               | 1 Year Limited        |