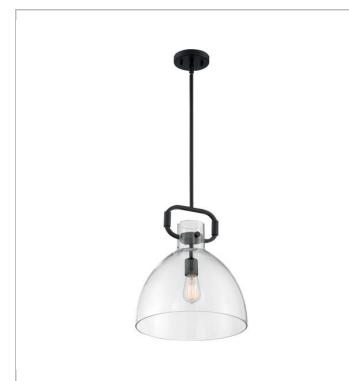

## **NUVO 60-7152**

TERESA 1 LT BELL PENDANT

Notes

| General         |             |
|-----------------|-------------|
| Status          | Active      |
| Collection      | Teresa      |
| Finish          | Matte Black |
| Style           | Traditional |
| Number of Lamps | 1           |
| Height (in.)    | 16.5        |
| Width (in.)     | 14          |

| Specifications     |                |
|--------------------|----------------|
| Base               | Medium         |
| Max Wattage        | 100            |
| Bulb Included      | No             |
| Glass Description  | Clear          |
| Fabric Description | Not Applicable |
| Weight (lb.)       | 5.96           |
| Sloped Ceiling     | Yes            |
| Fixture Type       | Pendant        |
| Fixture Material   | Iron and Glass |