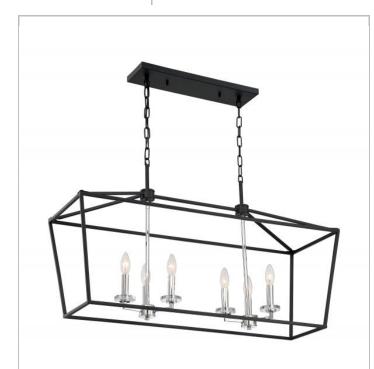

## **NUVO 60-7146**

STORYTELLER 6 LT ISLAND PEND

Notes

| General         |                                       |
|-----------------|---------------------------------------|
| Status          | Active                                |
| Collection      | Storyteller                           |
| Finish          | Matte Black / Polished Nickel Accents |
| Style           | Transitional                          |
| Number of Lamps | 6                                     |
| Height (in.)    | 21.38                                 |
| Width (in.)     | 12                                    |
| Length (in.)    | 35.88                                 |

| Specifications     |                |
|--------------------|----------------|
| Base               | Candelabra     |
| Max Wattage        | 60             |
| Bulb Included      | No             |
| Glass Description  | Clear          |
| Fabric Description | Not Applicable |
| Weight (lb.)       | 10.80          |
| Sloped Ceiling     | No             |
| Fixture Type       | Island Pendant |
| Fixture Material   | Iron and Glass |