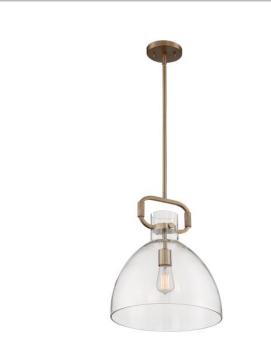

## NUVO 60-7142

TERESA 1 LT BELL PENDANT

Notes

| General                |                      |
|------------------------|----------------------|
| Status                 | Active               |
| Collection             | Teresa               |
| Finish                 | Burnished Brass      |
| Style                  | Traditional          |
| Number of Lamps        | 1                    |
| Height (in.)           | 16.5                 |
| Width (in.)            | 14                   |
| Specifications         |                      |
| Base                   | Medium               |
| Max Wattage            | 100                  |
| Bulb Included          | No                   |
| Glass Description      | Clear                |
| Fabric Description     | Not Applicable       |
| Weight (lb.)           | 5.96                 |
| Sloped Ceiling         | Yes                  |
| Fixture Type           | Pendant              |
| Fixture Material       | Iron and Glass       |
| Dimensions             |                      |
| Backplate Width (in.)  | 4.72                 |
| Backplate Height (in.) | 0.79                 |
| Wire Quantity          | 1                    |
| Compliance             |                      |
| Safety Listing         | cULus                |
| Location Rating        | Dry                  |
| UL Application         | Ceiling              |
| Energy Star            | No                   |
| CA Prop 65             | Lead                 |
| Additional Information |                      |
| Additional Information | Light Direction-Down |
| Warranty               | 1 Year Limited       |