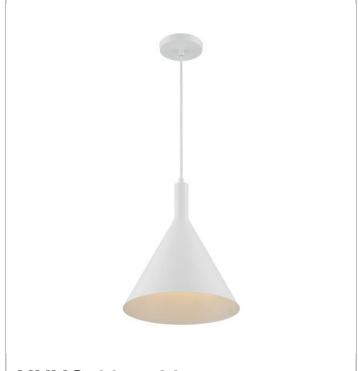

## SATCO NUVO

Project Name

Location Prepared By

**NUVO 60-7138** 

LIGHTCAP 1LT LARGE PENDANT

Notes

| General         |                    |  |
|-----------------|--------------------|--|
| Status          | Active             |  |
| Collection      | Lightcap           |  |
| Finish          | Matte White        |  |
| Style           | Mid-Century Modern |  |
| Number of Lamps | 1                  |  |
| Height (in.)    | 14.5               |  |
| Width (in.)     | 12                 |  |

| Specifications     |                |
|--------------------|----------------|
| Base               | Medium         |
| Max Wattage        | 100            |
| Bulb Included      | No             |
| Glass Description  | Not Applicable |
| Fabric Description | Not Applicable |
| Weight (lb.)       | 2.64           |
| Sloped Ceiling     | No             |
| Fixture Type       | Pendant        |
| Fixture Material   | Iron           |

| Dimensions             |      |
|------------------------|------|
| Backplate Width (in.)  | 4.72 |
| Backplate Height (in.) | 0.79 |
| Wire Quantity          | 1    |

| Compliance      |         |
|-----------------|---------|
| Safety Listing  | cULus   |
| Location Rating | Dry     |
| UL Application  | Ceiling |
| Energy Star     | No      |
| CA Prop 65      | Lead    |

| Additional Information |                      |
|------------------------|----------------------|
| Additional Information | Light Direction-Down |
| Warranty               | 1 Year Limited       |