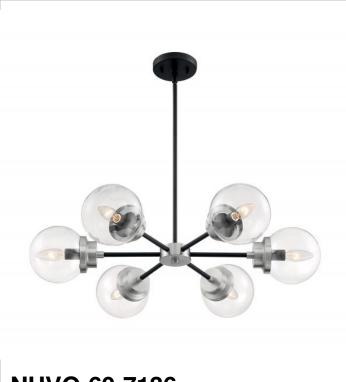

## SATCO NUVO

Project Name

Location Prepared By

**NUVO 60-7136** 

AXIS 6 LIGHT CHANDELIER

Notes

| General         |                                      |
|-----------------|--------------------------------------|
| Status          | Active                               |
| Collection      | Axis                                 |
| Finish          | Matte Black / Brushed Nickel Accents |
| Style           | Industrial                           |
| Number of Lamps | 6                                    |
| Height (in.)    | 5.88                                 |
| Width (in.)     | 29.63                                |