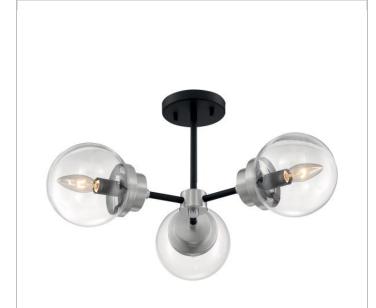

## SATCO NUVO

Project Name

Location

Prepared By

**NUVO 60-7133** 

AXIS 3 LIGHT SEMI FLUSH

Notes

| General         |                              |
|-----------------|------------------------------|
| Status          | Active                       |
| Collection      | Axis                         |
| Finish          | Matte Black / Brushed Nickel |
| Style           | Industrial                   |
| Number of Lamps | 3                            |
| Height (in.)    | 10.75                        |
| Width (in.)     | 22.88                        |