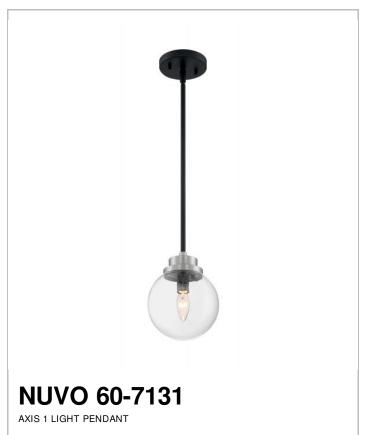

## SATCO NUVO

Project Name

Location Prepared By

| - NI | _ | -  | • |
|------|---|----|---|
|      | w | ι÷ |   |
|      |   |    |   |

| General         |                                         |
|-----------------|-----------------------------------------|
| Status          | Active                                  |
| Collection      | Axis                                    |
| Finish          | Matte Black / Brushed Nickel<br>Accents |
| Style           | Industrial                              |
| Number of Lamps | 1                                       |
| Height (in.)    | 10.25                                   |
| Width (in.)     | 7.75                                    |

| Specifications     |                |
|--------------------|----------------|
| Base               | Candelabra     |
| Max Wattage        | 60             |
| Bulb Included      | No             |
| Glass Description  | Clear          |
| Fabric Description | Not Applicable |
| Weight (lb.)       | 3.04           |
| Sloped Ceiling     | Yes            |
| Fixture Type       | Pendant        |
| Fixture Material   | Iron and Glass |

| Dimensions             |      |
|------------------------|------|
| Backplate Width (in.)  | 4.72 |
| Backplate Height (in.) | 0.79 |
| Wire Quantity          | 1    |

| Compliance      |         |
|-----------------|---------|
| Safety Listing  | cULus   |
| Location Rating | Dry     |
| UL Application  | Ceiling |
| Energy Star     | No      |
| CA Prop 65      | Lead    |

| Additional Information |                      |
|------------------------|----------------------|
| Additional Information | Light Direction-Down |
| Warranty               | 1 Year Limited       |