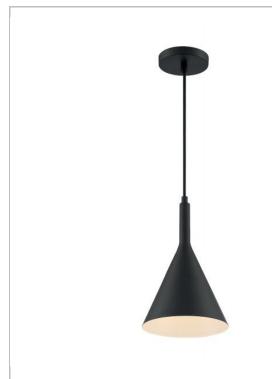

## NUVO 60-7127

LIGHTCAP 1LT SMALL PENDANT

Notes

| General                |                      |
|------------------------|----------------------|
| Status                 | Active               |
| Collection             | Lightcap             |
| Finish                 | Matte Black          |
| Style                  | Mid-Century Modern   |
| Number of Lamps        | 1                    |
| Height (in.)           | 12.5                 |
| Width (in.)            | 7.75                 |
| Specifications         |                      |
| Base                   | Medium               |
| Max Wattage            | 60                   |
| Bulb Included          | No                   |
| Glass Description      | Not Applicable       |
| Fabric Description     | Not Applicable       |
| Weight (lb.)           | 2.02                 |
| Sloped Ceiling         | No                   |
| Fixture Type           | Pendant              |
| Fixture Material       | Iron                 |
| Dimensions             |                      |
| Backplate Width (in.)  | 4.72                 |
| Backplate Height (in.) | 0.79                 |
| Wire Quantity          | 1                    |
| Compliance             |                      |
| Safety Listing         | cULus                |
| Location Rating        | Dry                  |
| UL Application         | Ceiling              |
| Energy Star            | No                   |
| CA Prop 65             | Lead                 |
| Additional Information |                      |
| Additional Information | Light Direction-Down |
| Warranty               | 1 Year Limited       |