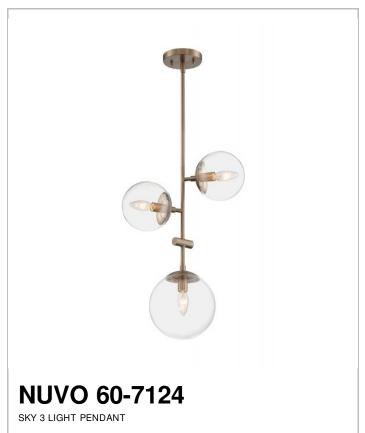

## SATCO NUVO

Project Name

Location

Prepared By

| М   | _4 | _ | _ |
|-----|----|---|---|
| IV. | υı | e | 5 |

| General         |                 |
|-----------------|-----------------|
| Status          | Active          |
| Collection      | Sky             |
| Finish          | Burnished Brass |
| Style           | Industrial      |
| Number of Lamps | 3               |
| Height (in.)    | 22.38           |
| Width (in.)     | 14.88           |

| Specifications     |                |
|--------------------|----------------|
| Base               | Candelabra     |
| Max Wattage        | 60             |
| Bulb Included      | No             |
| Glass Description  | Clear          |
| Fabric Description | Not Applicable |
| Weight (lb.)       | 5.43           |
| Sloped Ceiling     | No             |
| Fixture Type       | Pendant        |
| Fixture Material   | Iron and Glass |