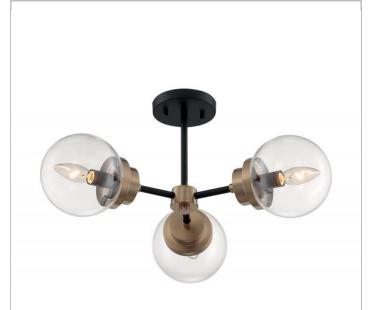

## SATCO NUVO

Project Name

ocation Prepared By

**NUVO 60-7123** 

AXIS 3 LIGHT SEMI FLUSH

Notes

| General         |                             |
|-----------------|-----------------------------|
| Status          | Active                      |
| Collection      | Axis                        |
| Finish          | Matte Black / Brass Accents |
| Style           | Industrial                  |
| Number of Lamps | 3                           |
| Height (in.)    | 10.75                       |
| Width (in.)     | 22.88                       |