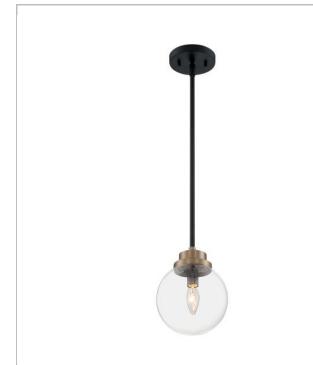

## NUVO 60-7121

AXIS 1 LIGHT PENDANT

Notes

| Status                 | Active                      |
|------------------------|-----------------------------|
| Collection             | Axis                        |
| Finish                 | Matte Black / Brass Accents |
| Style                  | Industrial                  |
| Number of Lamps        | 1                           |
| Height (in.)           | 10.25                       |
| Width (in.)            | 7.75                        |
| Specifications         |                             |
| Base                   | Candelabra                  |
| Max Wattage            | 60                          |
| Bulb Included          | No                          |
| Glass Description      | Clear                       |
| Fabric Description     | Not Applicable              |
| Weight (lb.)           | 3.04                        |
| Sloped Ceiling         | Yes                         |
| Fixture Type           | Pendant                     |
| Fixture Material       | Iron and Glass              |
| Dimensions             |                             |
| Backplate Width (in.)  | 4.72                        |
| Backplate Height (in.) | 0.79                        |
| Wire Quantity          | 1                           |
| Compliance             |                             |
| Safety Listing         | cULus                       |
| Location Rating        | Dry                         |
| UL Application         | Ceiling                     |
| Energy Star            | No                          |
| CA Prop 65             | Lead                        |
| Additional Information |                             |
| Additional Information | Light Direction-Down        |
|                        |                             |