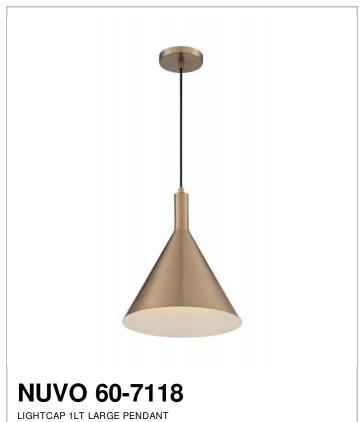

## SATCO NUVO

Project Name

Location

Prepared By

| М | _  | _ | _ |
|---|----|---|---|
| ш | U. | C | 9 |

| General         |                    |  |
|-----------------|--------------------|--|
| Status          | Active             |  |
| Collection      | Lightcap           |  |
| Finish          | Burnished Brass    |  |
| Style           | Mid-Century Modern |  |
| Number of Lamps | 1                  |  |
| Height (in.)    | 14.5               |  |
| Width (in.)     | 12                 |  |