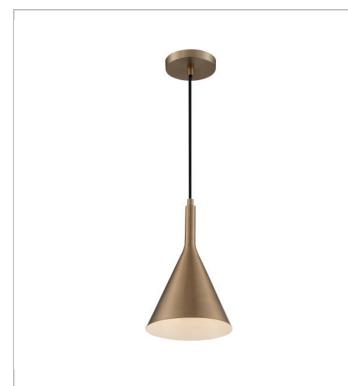

## **NUVO 60-7117**

LIGHTCAP 1LT SMALL PENDANT

Notes

| General         |                    |
|-----------------|--------------------|
| Status          | Active             |
| Collection      | Lightcap           |
| Finish          | Burnished Brass    |
| Style           | Mid-Century Modern |
| Number of Lamps | 1                  |
| Height (in.)    | 12.5               |
| Width (in.)     | 7.75               |

| Specifications     |                |
|--------------------|----------------|
| Base               | Medium         |
| Bulb Type          | Incandescent   |
| Max Wattage        | 60             |
| Bulb Included      | No             |
| Glass Description  | Not Applicable |
| Fabric Description | Not Applicable |
| Weight (lb.)       | 2.02           |
| Sloped Ceiling     | No             |
| Fixture Type       | Pendant        |
| Fixture Material   | Iron           |
| Dimensions         |                |

| Dimensions             |      |
|------------------------|------|
| Backplate Width (in.)  | 4.72 |
| Backplate Height (in.) | 0.79 |
| Wire Quantity          | 1    |

| Compliance      |         |
|-----------------|---------|
| Safety Listing  | cULus   |
| Location Rating | Dry     |
| UL Application  | Ceiling |
| Energy Star     | No      |
| CA Prop 65      | Lead    |