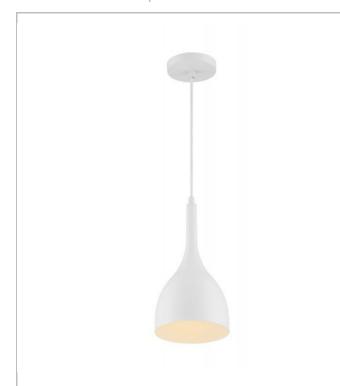

## NUVO 60-7096

BELLCAP 1LT SMALL PENDANT

Notes

| General                |                      |
|------------------------|----------------------|
| Status                 | Active               |
| Collection             | Bellcap              |
| Finish                 | Matte White          |
| Style                  | Mid-Century Modern   |
| Number of Lamps        | 1                    |
| Height (in.)           | 13.25                |
| Width (in.)            | 6.75                 |
| Specifications         |                      |
| Base                   | Medium               |
| Bulb Type              | Incandescent         |
| Max Wattage            | 60                   |
| Bulb Included          | No                   |
| Glass Description      | Not Applicable       |
| Fabric Description     | Not Applicable       |
| Weight (lb.)           | 1.83                 |
| Sloped Ceiling         | No                   |
| Fixture Type           | Pendant              |
| Fixture Material       | Iron                 |
| Dimensions             |                      |
| Backplate Width (in.)  | 4.72                 |
| Backplate Height (in.) | 0.79                 |
| Wire Quantity          | 1                    |
| Compliance             |                      |
| Safety Listing         | cULus                |
| Location Rating        | Dry                  |
| UL Application         | Ceiling              |
| Energy Star            | No                   |
| CA Prop 65             | Lead                 |
| Additional Information |                      |
| Additional Information | Light Direction-Down |
| Warranty               | 1 Year Limited       |
|                        |                      |