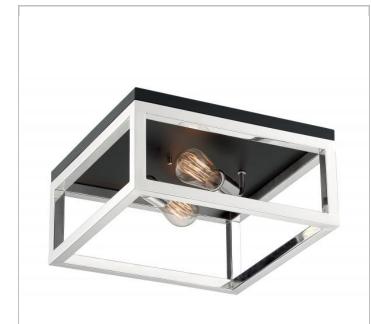

## SATCO NUVO

Project Name

Location

Prepared By

**NUVO 60-7095** 

CAKEWALK 2 LIGHT FLUSH MOUNT

Notes

| General         |                 |  |
|-----------------|-----------------|--|
| Status          | Active          |  |
| Collection      | Cakewalk        |  |
| Finish          | Polished Nickel |  |
| Style           | Glam            |  |
| Number of Lamps | 2               |  |
| Height (in.)    | 7.5             |  |
| Width (in.)     | 14              |  |

| Specifications     |                |
|--------------------|----------------|
| Base               | Medium         |
| Bulb Type          | Incandescent   |
| Max Wattage        | 60             |
| Bulb Included      | No             |
| Glass Description  | Not Applicable |
| Fabric Description | Not Applicable |
| Weight (lb.)       | 9.06           |
| Sloped Ceiling     | No             |
| Fixture Type       | Flush Mount    |
| Fixture Material   | Iron           |

| Dimensions             |       |
|------------------------|-------|
| Backplate Length (in.) | 13.90 |
| Backplate Width (in.)  | 13.90 |
| Backplate Height (in.) | 1.57  |
| Wire Quantity          | 1     |