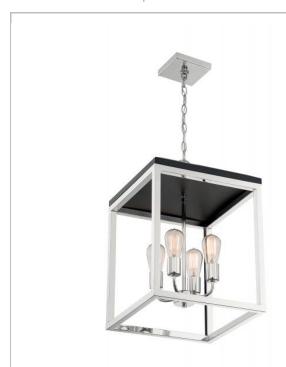

## SATCO NUVO

Project Name

Location

Prepared By

**NUVO 60-7094** 

CAKEWALK 4 LIGHT PENDANT

Notes

| General         |                                 |  |
|-----------------|---------------------------------|--|
| Status          | Active                          |  |
| Collection      | Cakewalk                        |  |
| Finish          | Polished Nickel / Black Accents |  |
| Style           | Glam                            |  |
| Number of Lamps | 4                               |  |
| Height (in.)    | 20.75                           |  |
| Width (in.)     | 14                              |  |