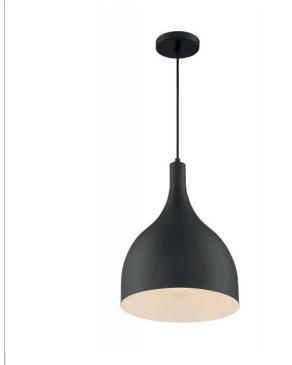

## NUVO 60-7087

BELLCAP 1LT LARGE PENDANT

Notes

| General                |                      |
|------------------------|----------------------|
| Status                 | Active               |
| Collection             | Bellcap              |
| Finish                 | Matte Black          |
| Style                  | Mid-Century Modern   |
| Number of Lamps        | 1                    |
| Height (in.)           | 16.38                |
| Width (in.)            | 12                   |
| Specifications         |                      |
| Base                   | Medium               |
| Bulb Type              | Incandescent         |
| Max Wattage            | 100                  |
| Bulb Included          | No                   |
| Glass Description      | Not Applicable       |
| Fabric Description     | Not Applicable       |
| Weight (lb.)           | 3.19                 |
| Sloped Ceiling         | No                   |
| Fixture Type           | Pendant              |
| Fixture Material       | Iron                 |
| Dimensions             |                      |
| Backplate Width (in.)  | 4.72                 |
| Backplate Height (in.) | 0.79                 |
| Wire Quantity          | 1                    |
| Compliance             |                      |
| Safety Listing         | cULus                |
| Location Rating        | Dry                  |
| UL Application         | Ceiling              |
| Energy Star            | No                   |
| CA Prop 65             | Lead                 |
| Additional Information |                      |
| Additional Information | Light Direction-Down |
| Warranty               | 1 Year Limited       |
|                        |                      |