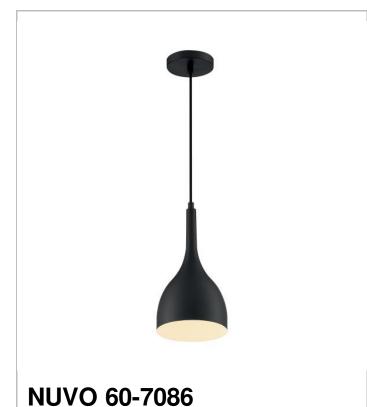

## SATCO NUVO

Project Name

Location Prepared By

Notes

BELLCAP 1LT SMALL PENDANT

| General         |                    |
|-----------------|--------------------|
| Status          | Active             |
| Collection      | Bellcap            |
| Finish          | Matte Black        |
| Style           | Mid-Century Modern |
| Number of Lamps | 1                  |
| Height (in.)    | 13.25              |
| Width (in.)     | 6.75               |