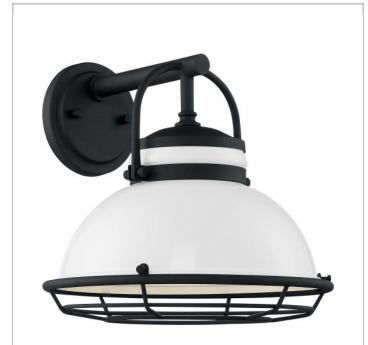

## SATCO NUVO

Project Name

Location

Prepared By

**NUVO 60-7082** 

UPTON 1LT LG OUTDOOR WALL

Notes

| General         |                              |
|-----------------|------------------------------|
| Status          | Active                       |
| Collection      | Upton                        |
| Finish          | Gloss White / Textured Black |
| Style           | Nautical & Coastal           |
| Number of Lamps | 1                            |
| Height (in.)    | 12                           |
| Width (in.)     | 12                           |
| Extension (in.) | 13.00                        |