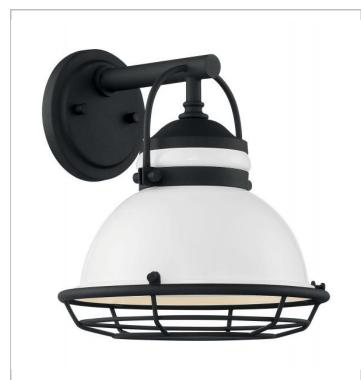

## **SATCO**<sup>®</sup> NUVO<sup>®</sup>

Project Name

Location

Prepared By

NUVO 60-7081

Notes

| General         |                              |
|-----------------|------------------------------|
| Status          | Active                       |
| Collection      | Upton                        |
| Finish          | Gloss White / Textured Black |
| Style           | Nautical & Coastal           |
| Number of Lamps | 1                            |
| Height (in.)    | 11                           |
| Width (in.)     | 9.75                         |
| Extension (in.) | 10.50                        |

## Specifications Base Medium Incandescent Bulb Type 60 Max Wattage Bulb Included No Weight (lb.) 2.97 Up/Down Installation Down Only Fixture Type Sconce Fixture Material Steel

| Dimensions             |      |
|------------------------|------|
| Backplate Width (in.)  | 5.04 |
| Backplate Height (in.) | 0.87 |
| Wire Quantity          | 2    |
|                        |      |