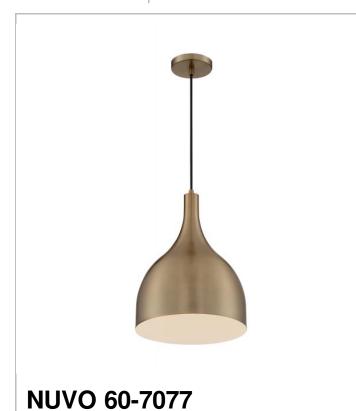

## SATCO NUVO

Project Name

Location

Prepared By

| M | oi | Ь | e |
|---|----|---|---|

BELLCAP 1LT LARGE PENDANT

| General         |                    |  |
|-----------------|--------------------|--|
| Status          | Active             |  |
| Collection      | Bellcap            |  |
| Finish          | Burnished Brass    |  |
| Style           | Mid-Century Modern |  |
| Number of Lamps | 1                  |  |
| Height (in.)    | 16.38              |  |
| Width (in.)     | 12                 |  |

| Base               | Medium         |  |
|--------------------|----------------|--|
| Bulb Type          | Incandescent   |  |
| Max Wattage        | 100            |  |
| Bulb Included      | No             |  |
| Glass Description  | Not Applicable |  |
| Fabric Description | Not Applicable |  |
| Weight (lb.)       | 3.19           |  |
| Sloped Ceiling     | No             |  |
| Fixture Type       | Pendant        |  |
| Fixture Material   | Iron           |  |

| Dimensions             |      |
|------------------------|------|
| Backplate Width (in.)  | 4.72 |
| Backplate Height (in.) | 0.79 |
| Wire Quantity          | 1    |

| Compliance      |         |  |
|-----------------|---------|--|
| Safety Listing  | cULus   |  |
| Location Rating | Dry     |  |
| UL Application  | Ceiling |  |
| Energy Star     | No      |  |
| CA Prop 65      | Lead    |  |

| Additional Information |                      |
|------------------------|----------------------|
| Additional Information | Light Direction-Down |
| Warranty               | 1 Year Limited       |