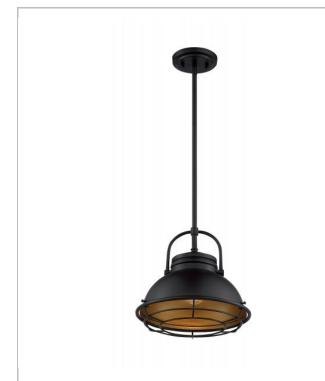

## NUVO 60-7074

UPTON 1LT LARGE PENDANT

Notes

| General                |                      |
|------------------------|----------------------|
| Status                 | Active               |
| Collection             | Upton                |
| Finish                 | Dark Bronze / Gold   |
| Style                  | Nautical & Coastal   |
| Number of Lamps        | 1                    |
| Height (in.)           | 11.125               |
| Width (in.)            | 12                   |
| Specifications         |                      |
| Base                   | Medium               |
| Bulb Type              | Incandescent         |
| Max Wattage            | 60                   |
| Bulb Included          | No                   |
| Weight (lb.)           | 4.80                 |
| Sloped Ceiling         | Yes                  |
| Up/Down Installation   | Down Only            |
| Fixture Type           | Pendant              |
| Fixture Material       | Steel                |
| Dimensions             |                      |
| Backplate Width (in.)  | 5.04                 |
| Backplate Height (in.) | 0.87                 |
| Wire Quantity          | 1                    |
| Compliance             |                      |
| Safety Listing         | cETLus               |
| Location Rating        | Damp                 |
| UL Application         | Ceiling              |
| Energy Star            | No                   |
| CA Prop 65             | Lead                 |
| Additional Information |                      |
| Additional Information | Light Direction-Down |
| Warranty               | 1 Year Limited       |