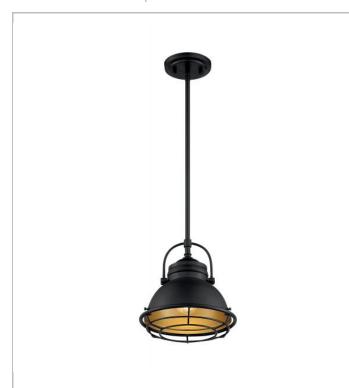

## SATCO NUVO

Project Name

Location Prepared By

**NUVO 60-7073** 

UPTON 1LT SMALL PENDANT

Notes

| General         |                    |
|-----------------|--------------------|
| Status          | Active             |
| Collection      | Upton              |
| Finish          | Dark Bronze / Gold |
| Style           | Nautical & Coastal |
| Number of Lamps | 1                  |
| Height (in.)    | 10.125             |
| Width (in.)     | 9.75               |