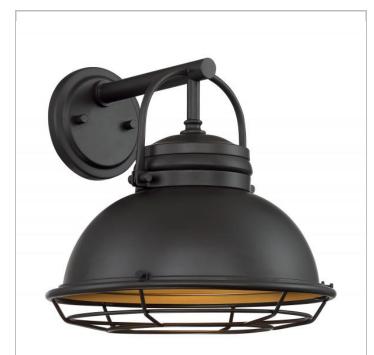

## **NUVO 60-7072**

UPTON 1LT LG OUTDOOR WALL

Notes

| General         |                    |
|-----------------|--------------------|
| Status          | Active             |
| Collection      | Upton              |
| Finish          | Dark Bronze / Gold |
| Style           | Nautical & Coastal |
| Number of Lamps | 1                  |
| Height (in.)    | 12                 |
| Width (in.)     | 12                 |
| Extension (in.) | 13.00              |

| Specifications       |              |
|----------------------|--------------|
| Base                 | Medium       |
| Bulb Type            | Incandescent |
| Max Wattage          | 60           |
| Bulb Included        | No           |
| Weight (lb.)         | 3.85         |
| Up/Down Installation | Down Only    |
| Fixture Type         | Sconce       |
| Fixture Material     | Steel        |

| Dimensions             |      |
|------------------------|------|
| Backplate Width (in.)  | 5.04 |
| Backplate Height (in.) | 0.87 |
| Wire Quantity          | 2    |

| Compliance      |        |
|-----------------|--------|
| Safety Listing  | cETLus |
| Location Rating | Wet    |
| UL Application  | Wall   |
| Energy Star     | No     |
| CA Prop 65      | Lead   |