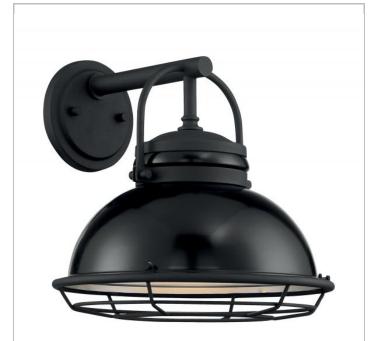

## SATCO NUVO

Project Name

Prepared By

**NUVO 60-7062** 

UPTON 1LT LG OUTDOOR WALL

Notes

| General         |                      |
|-----------------|----------------------|
| Status          | Active               |
| Collection      | Upton                |
| Finish          | Gloss Black / Silver |
| Style           | Nautical & Coastal   |
| Number of Lamps | 1                    |
| Height (in.)    | 12                   |
| Width (in.)     | 12                   |
| Extension (in.) | 13.00                |

| Specifications       |              |
|----------------------|--------------|
| Base                 | Medium       |
| Bulb Type            | Incandescent |
| Max Wattage          | 60           |
| Bulb Included        | No           |
| Weight (lb.)         | 3.85         |
| Up/Down Installation | Down Only    |
| Fixture Type         | Sconce       |
| Fixture Material     | Steel        |