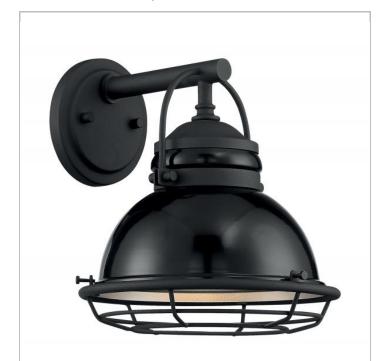

## **NUVO 60-7061**

UPTON 1LT SM OUTDOOR WALL

Notes

| General         |                      |
|-----------------|----------------------|
| Status          | Active               |
| Collection      | Upton                |
| Finish          | Gloss Black / Silver |
| Style           | Nautical & Coastal   |
| Number of Lamps | 1                    |
| Height (in.)    | 11                   |
| Width (in.)     | 9.75                 |
| Extension (in.) | 10.50                |

| Specifications       |              |  |  |
|----------------------|--------------|--|--|
| Base                 | Medium       |  |  |
| Bulb Type            | Incandescent |  |  |
| Max Wattage          | 60           |  |  |
| Bulb Included        | No           |  |  |
| Weight (lb.)         | 2.97         |  |  |
| Up/Down Installation | Down Only    |  |  |
| Fixture Type         | Sconce       |  |  |
| Fixture Material     | Steel        |  |  |