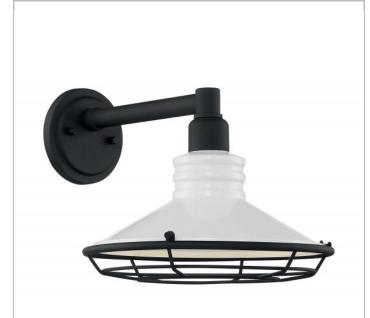

## SATCO NUVO

Project Name

Location

Prepared By

**NUVO 60-7052** 

BLUE HARBOR 1LT LG OUTDOOR

Notes

| General         |                              |
|-----------------|------------------------------|
| Status          | Active                       |
| Collection      | Blue Harbor                  |
| Finish          | Gloss White / Textured Black |
| Style           | Nautical & Coastal           |
| Number of Lamps | 1                            |
| Height (in.)    | 10                           |
| Width (in.)     | 12                           |
| Extension (in.) | 16.00                        |

| Specifications       |              |
|----------------------|--------------|
| Base                 | Medium       |
| Bulb Type            | Incandescent |
| Max Wattage          | 60           |
| Bulb Included        | No           |
| Weight (lb.)         | 3.21         |
| Up/Down Installation | Down Only    |
| Fixture Type         | Sconce       |
| Fixture Material     | Steel        |