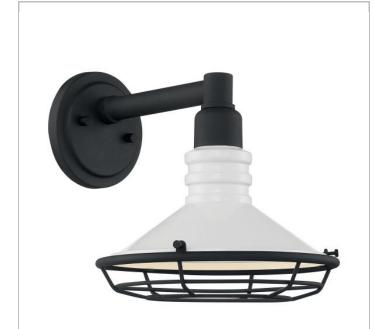

## **NUVO 60-7051**

BLUE HARBOR 1LT SM OUTDOOR

Notes

| General         |                              |
|-----------------|------------------------------|
| Status          | Active                       |
| Collection      | Blue Harbor                  |
| Finish          | Gloss White / Textured Black |
| Style           | Nautical & Coastal           |
| Number of Lamps | 1                            |
| Height (in.)    | 10                           |
| Width (in.)     | 9.75                         |
| Extension (in.) | 12.75                        |

| Specifications       |              |
|----------------------|--------------|
| Base                 | Medium       |
| Bulb Type            | Incandescent |
| Max Wattage          | 60           |
| Bulb Included        | No           |
| Weight (lb.)         | 2.75         |
| Up/Down Installation | Down Only    |
| Fixture Type         | Sconce       |
| Fixture Material     | Steel        |