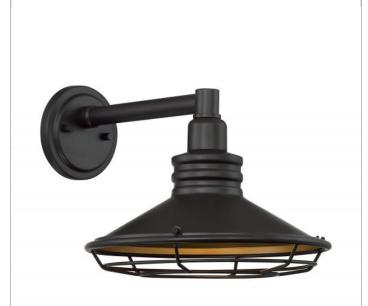

## SATCO NUVO

Project Name

Location

Prepared By

**NUVO 60-7042** 

BLUE HARBOR 1LT LG OUTDOOR

Notes

| General         |                    |
|-----------------|--------------------|
| Status          | Active             |
| Collection      | Blue Harbor        |
| Finish          | Dark Bronze / Gold |
| Style           | Nautical & Coastal |
| Number of Lamps | 1                  |
| Height (in.)    | 10                 |
| Width (in.)     | 12                 |
| Extension (in.) | 16.00              |