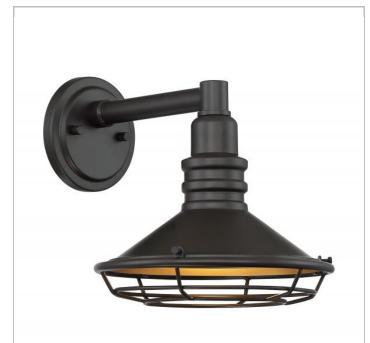

## **NUVO 60-7041**

BLUE HARBOR 1LT SM OUTDOOR

Notes

| General         |                    |
|-----------------|--------------------|
| Status          | Active             |
| Collection      | Blue Harbor        |
| Finish          | Dark Bronze / Gold |
| Style           | Nautical & Coastal |
| Number of Lamps | 1                  |
| Height (in.)    | 10                 |
| Width (in.)     | 9.75               |
| Extension (in.) | 12.75              |