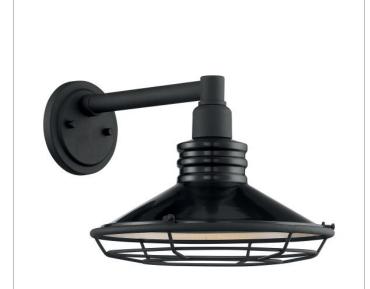

## SATCO NUVO

Project Name

Location

Prepared By

**NUVO 60-7032** 

BLUE HARBOR 1LT LG OUTDOOR

Notes

| General         |                      |
|-----------------|----------------------|
| Status          | Active               |
| Collection      | Blue Harbor          |
| Finish          | Gloss Black / Silver |
| Style           | Nautical & Coastal   |
| Number of Lamps | 1                    |
| Height (in.)    | 10                   |
| Width (in.)     | 12                   |
| Extension (in.) | 16.00                |

| Specifications       |              |
|----------------------|--------------|
| Base                 | Medium       |
| Bulb Type            | Incandescent |
| Max Wattage          | 60           |
| Bulb Included        | No           |
| Weight (lb.)         | 3.21         |
| Up/Down Installation | Down Only    |
| Fixture Type         | Sconce       |
| Fixture Material     | Steel        |

| Dimensions             |      |
|------------------------|------|
| Backplate Width (in.)  | 5.04 |
| Backplate Height (in.) | 0.87 |
| Wire Quantity          | 2    |

| Compliance      |        |
|-----------------|--------|
| Safety Listing  | cETLus |
| Location Rating | Wet    |
| UL Application  | Wall   |
| Energy Star     | No     |
| CA Prop 65      | Lead   |

| Additional Information |                      |
|------------------------|----------------------|
| Additional Information | Light Direction-Down |
| Warranty               | 1 Year Limited       |